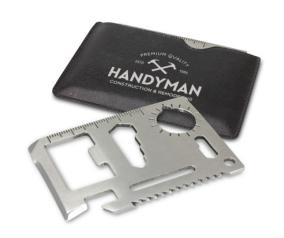

### **PRODUCT DESCRIPTION:**

Credit card size and perfect for your supporter's wallet, create a Multi-Tool your supporters will thank you for. With 9 great features including a screwdriver and butterfly wrench, this Multi-Tool is designed to be used anywhere, a great way to create a handy branded tool.

Main Silver PU Sleeve

MATERIALS: Stainless Steel, PU sleeve

## **COLOURS:**

Sleeve – BlackCard - Silver

#### SIZE:

Sleeve: L 81mm x W 57mm
Card: L 68mm x W 45mm