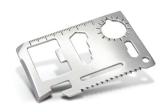

### **PRODUCT DESCRIPTION:**

Credit card size and perfect for your supporter's wallet, create a Multi-Tool your supporters will thank you for. With 9 great features including a screwdriver and butterfly wrench, this Multi-Tool is designed to be used anywhere, a great way to create a handy branded tool.

Main Silver PU Sleeve

MATERIALS: Stainless Steel, PU sleeve

#### SIZE:

Sleeve: L 81mm x W 57mm
Card: L 68mm x W 45mm