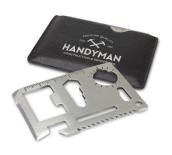

### **PRODUCT DESCRIPTION:**

Credit card size and perfect for your supporter's wallet, create a Multi-Tool your supporters will thank you for. With 9 great features including a screwdriver and butterfly wrench, this Multi-Tool is designed to be used anywhere, a great way to create a handy branded tool.

Main Silver PU Sleeve

MATERIALS: Stainless Steel, PU sleeve

## **COLOURS:**

Sleeve – BlackCard - Silver

#### SIZE:

Sleeve: L 81mm x W 57mm
Card: L 68mm x W 45mm